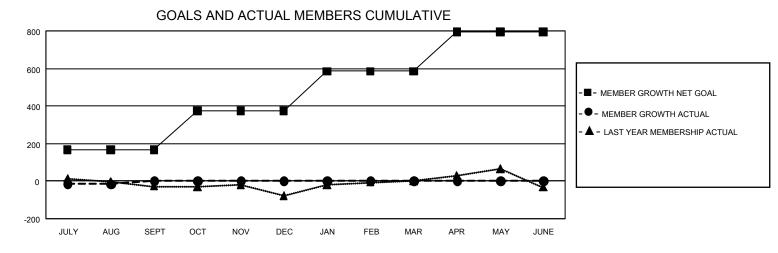

## GAT MONTHLY MEMBERSHIP PROGRESS REPORT

GMT Constitutional Area 2, Group D

REPORT DOES NOT INCLUDE CLUBS IN UNDISTRICTED AREAS.

| Clubs                 |               |           |               | Members               |                          |                         |                                                    |
|-----------------------|---------------|-----------|---------------|-----------------------|--------------------------|-------------------------|----------------------------------------------------|
| RESULTS FOR 2024-2025 |               |           |               | RESULTS FOR 2024-2025 |                          |                         |                                                    |
| QUARTER               | NEW CLUB GOAL | NEW CLUBS | DROPPED CLUBS | QUARTER               | EMBER GROWTH NET<br>GOAL | MEMBER GROWTH<br>ACTUAL | DROPPED MEMBERS<br>ACTUAL (including<br>transfers) |
| JULY/AUG/SEP1         | г 0           | 0         | 0             | JULY/AUG/SEPT         | 165                      | 62                      | 67                                                 |
| OCT/NOV/DEC           | 6             | 0         | 0             | OCT/NOV/DEC           | 210                      | 0                       | 0                                                  |
| JAN/FEB/MAR           | 3             | 0         | 0             | JAN/FEB/MAR           | 210                      | 0                       | 0                                                  |
| APR/MAY/JUNE          | 6             | 0         | 0             | APR/MAY/JUNE          | 210                      | 0                       | 0                                                  |