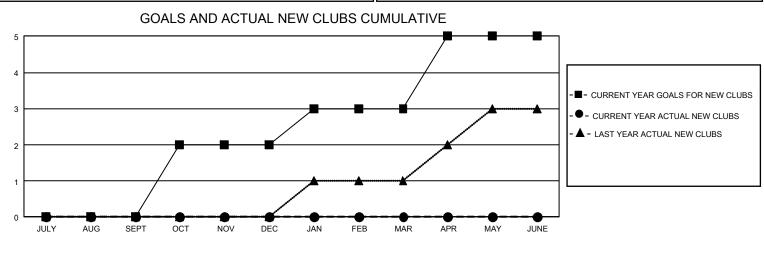

## GAT MONTHLY MEMBERSHIP PROGRESS REPORT

GMT Constitutional Area 2, Group D

REPORT DOES NOT INCLUDE CLUBS IN UNDISTRICTED AREAS.

| Clubs                 |               |           |               | Members               |                          |                         |                                                    |
|-----------------------|---------------|-----------|---------------|-----------------------|--------------------------|-------------------------|----------------------------------------------------|
| RESULTS FOR 2024-2025 |               |           |               | RESULTS FOR 2024-2025 |                          |                         |                                                    |
| QUARTER               | NEW CLUB GOAL | NEW CLUBS | DROPPED CLUBS | QUARTER               | EMBER GROWTH NET<br>GOAL | MEMBER GROWTH<br>ACTUAL | DROPPED MEMBERS<br>ACTUAL (including<br>transfers) |
| JULY/AUG/SEP1         | г 0           | 0         | 0             | JULY/AUG/SEPT         | 165                      | 62                      | 67                                                 |
| OCT/NOV/DEC           | 6             | 0         | 0             | OCT/NOV/DEC           | 210                      | 0                       | 0                                                  |
| JAN/FEB/MAR           | 3             | 0         | 0             | JAN/FEB/MAR           | 210                      | 0                       | 0                                                  |
| APR/MAY/JUNE          | 6             | 0         | 0             | APR/MAY/JUNE          | 210                      | 0                       | 0                                                  |